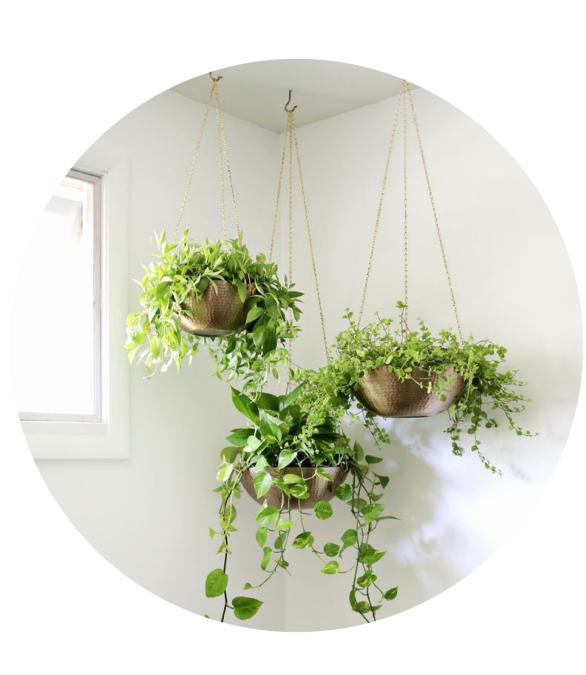

# 20% OFF SALE

Take an additional 20% off any sale or clearance item!

cart



Plant of the week:

#### CHINESE MONEY

One of our favorites, this uniquely shaped plant is great for beginners. Learn how to care for it here.



subscribe



Deal of the day:

### METALLIC HANGING PLANTERS

View these and other trendy planter options

## HOW ARE WE DOING?

We value you as our customer and would like to know how we can give you a better experience!

give feedback



contact us

help

about us

facebook instagram

orders

twitter



Air Plant climate



Aloe Vera climate



Boston Fern climate



Bunny Ears climate



Calathea climate



Chinese Evergreen climate



Chinese Money climate



Christmas Cactus climate



Fiddle Leaf Fig climate

LOGO

contact us

orders help about us

facebook instagram twitter

about shop news search

## Your Items:



Boston Fern climate

\$\$\$\$



Calathea climate

\$\$\$\$

Sales Tax:

Shipping Fees:

Total:

\$\$\$\$

add an item

checkout

amazon pay

apple pay

paypal

LOGO

contact us

o