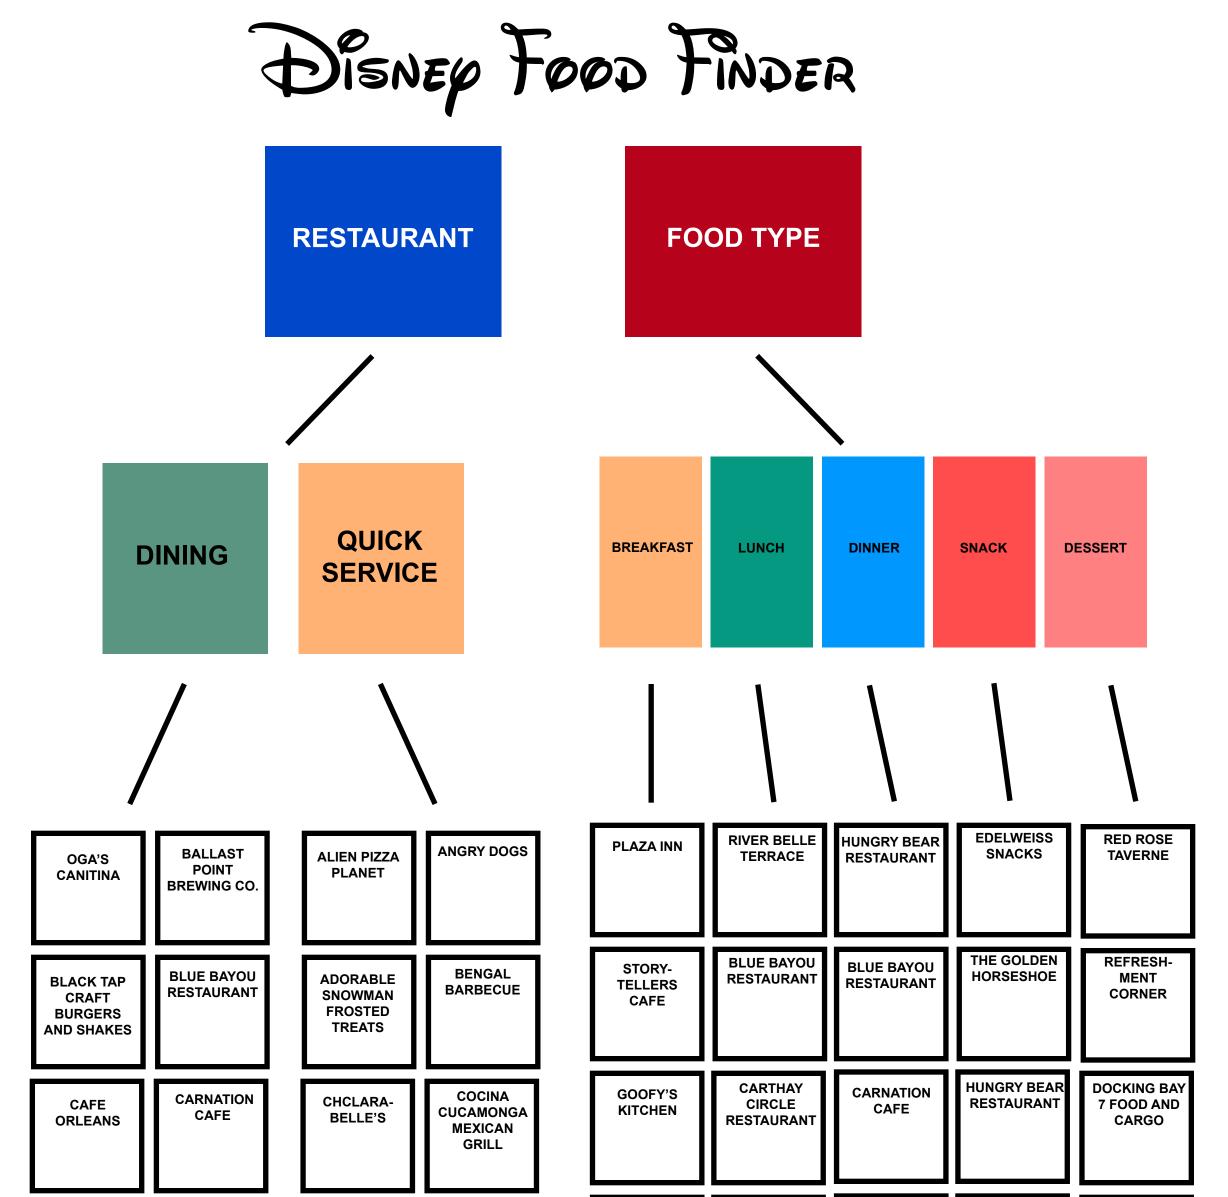

- Disneyland Parks Food Finder Application

- Helps navigate Disneyland California to find whatever food your stomach desires

- Categories of food include: Breakfast, Lunch, Dinner, Dessert, and Snacks

- You may browse/navigate by restaraunt or by category of food

 Once you choose the restaurant or the food item, you will be navigated to it

- Option of Mobile Ordering so you can skip the line

**OPENING SCREEN** 

- Disney Food Finder logo

How would you like to find your food? Options: Restaurant or Food type

SECOND SCREEN (depending on choice)

Restaurants: - Browse by categories (Dining, Counter service)

- Flo's V8 Cafe
  - Paradise Garden Grill
  - Red Rose Taverne
  - Edelweiss Snacks
  - Bue Bayou Restaurant
  - Alien Pizza Planet
  - Daisy's Diner

# Which experience would you like?

Adorable Snowman Frosted Treats

Angry Dogs

Alien Pizza Planet

Daisy's Diner

The Bengal Barbecue

Cocina Cucamonga

**Cozy Cone Motel** 

The Coffee House