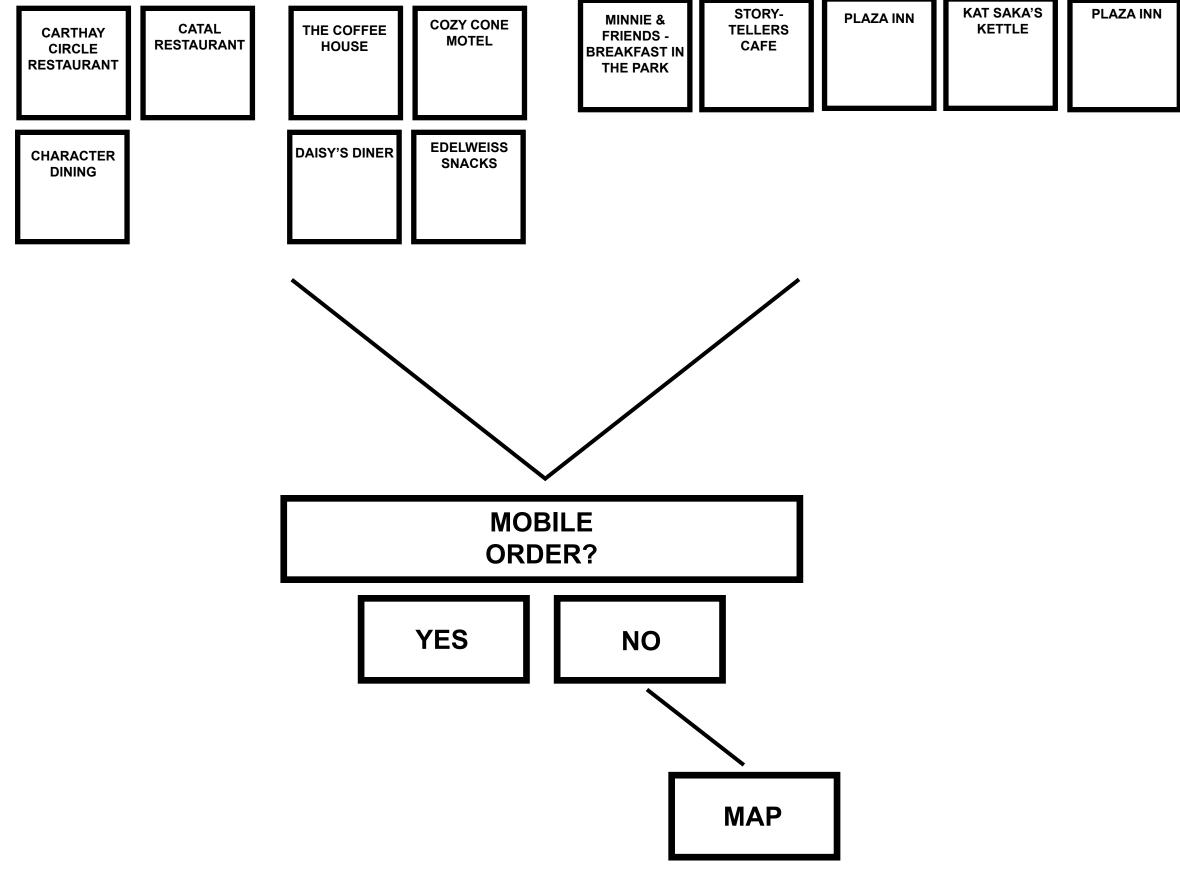

 Once you choose the restaurant or the food item, you will be navigated to it

- Option of Mobile Ordering so you can skip the line

**OPENING SCREEN** 

- Disney Food Finder logo

How would you like to find your food? Options: Restaurant or Food type

SECOND SCREEN (depending on choice)

Restaurants: - Browse by categories (Dining, Counter service)

- Flo's V8 Cafe
  - Paradise Garden Grill
  - Red Rose Taverne
  - Edelweiss Snacks
  - Bue Bayou Restaurant
  - Alien Pizza Planet
  - Daisy's Diner

# Which experience would you like?

Adorable Snowman Frosted Treats

Angry Dogs

Alien Pizza Planet

Daisy's Diner

The Bengal Barbecue

Cocina Cucamonga

**Cozy Cone Motel** 

The Coffee House