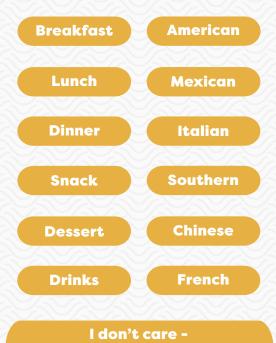

- Disneyland Parks Food Finder Application

- Helps navigate Disneyland California to find whatever food your stomach desires

- Categories of food include: Breakfast, Lunch, Dinner, Dessert, and Snacks

- You may browse/navigate by restaraunt or by category of food

### Customize which Quick Service experiences will be shown

### show me everything!