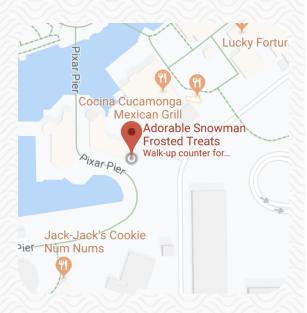

## Adorable Snowman Frosted Treats

Quick Service Restaurant Mobile Order Available Pixar Pier

## Navigate