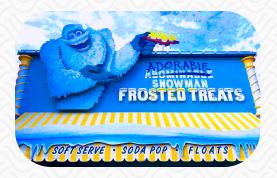

## Adorable Snowman Frosted Treats

Quick Service Restaurant Mobile Order Available Pixar Pier